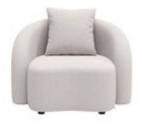

# BOCA

Modular Seating Collection

**Boca Corner** 

Black Leather 22"W x 27"D x 30"H

**Boca Armless** 

Black Leather 27"Square x 30"H