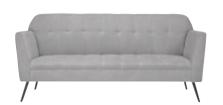

# NIKO

**Niko Sofa** Grey Microfiber 81"W x 30"D x 38"H

**Niko Loveseat**Grey Microfiber
58"W x 30"D x 38"H

**Niko Chair** Grey Microfiber 31"W x 30"D x 38"H