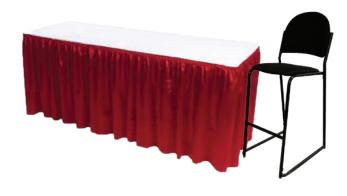

## TABLE RENTAL ORDER FORM

(actual colors may vary)

## **DISPLAY TABLES** (Price includes top covered with white vinyl and 3 sides skirted)

| Description          | Discount | Standard | Oty. | Total |
|----------------------|----------|----------|------|-------|
| 4′ L x 24″ W x 30″ H | \$198.50 | \$278.00 |      | \$    |
| 4' L x 24" W x 42" H | \$265.00 | \$371.00 |      | \$    |
| 6' L x 24" W x 30" H | \$216.00 | \$302.50 |      | \$    |
| 6' L x 24" W x 42" H | \$284.00 | \$397.50 |      | \$    |
| 8' L x 24" W x 30" H | \$277.00 | \$387.75 |      | \$    |
| 8′ L x 24″ W x 42″ H | \$344.50 | \$482.25 |      | \$    |
| 4th Side Skirt 30"   | \$ 90.00 | \$126.00 |      | \$    |
| 4th Side Skirt 42"   | \$102.50 | \$143.50 |      | \$    |

rlease select skirt color:

- O Blue O B
  O Black O G
- O Gray O Re
- ) White
- O Un-skirted

Undraped Tables - 25% off of skirted rate.