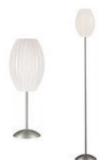

**Compact Refrigerator** 

Black 4 Cubic Feet 21"W x 22"D x 32"H

**Silo Grey Lamps** 

Table Lamp 25"H Floor Lamp 70"H

**Silo White Lamps** 

Table Lamp 25"H Floor Lamp 70"H

**Neutrino Floor Lamp** 

Steel 67"H