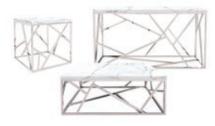

#### **London Tables**

End Table Marble/Chrome 24"Square x 23"H

Console Table Marble/Chrome 60"W x 16"D x 34"H

Cocktail Table Marble/Chrome 40"Square x 16"H