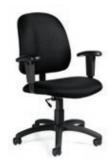

# **OFFICE SEATING**

Tamiri High Back Chair

Black Leather

25"W x 27"D x 45"H

Tamiri Mid Back Chair

Black Leather

25"W x 27"D x 39"H

Tamiri Guest Chair

Black Leather

25"W x 27"D x 37"H

Accord Chair

Black
White
25"Square x 44"H

Goal Task Chair

Black
25"W x 24"D x 39"H

Goal Task Chair - Armless

Black
21"W x 24"D x 39"H