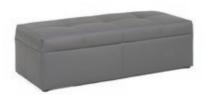

**Bench Ottoman** 

■ Metro Black Leather
■ Chandler Red Leather
■ Grammercy Charcoal Leather
60"W x 24"D x 17"H

**Essentials Storage Ottoman** 

White Leather With Locking Mechanism 48"W x 24"D x 20"H Lock Not Included