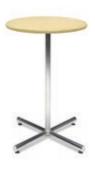

# **CAFÉ TABLES**

24" Square Café Table -Cosmo

Available in Black or Chrome Base 24"Square x 30"H

24" Square Café Table -Emerald Tide

Available in Black or Chrome Base 24"Square x 30"H

24" Square Café Table -Icebreaker

Available in Black or Chrome Base 24"Square x 30"H

24" Square Café Table -Sirona

Available in Black or Chrome Base 24"Square x 30"H

32" Round Café Table -Cement

Available in Black or Chrome Base 32"Round x 30"H