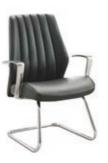

# **OFFICE SEATING**

Tamiri High Back Chair

Black Leather

25"W x 27"D x 45"H

Tamiri Mid Back Chair

Black Leather

25"W x 27"D x 39"H

Tamiri Guest Chair

Black Leather

25"W x 27"D x 37"H

Accord Chair

Black
White
25"Square x 44"H

Goal Task Chair

Black
25"W x 24"D x 39"H

Goal Task Chair - Armless

Black
21"W x 24"D x 39"H

Goal Drafting Stool

Black
25"W x 24"D x 48"H

Goal Drafting Stool - Armless

Black
21"W x 24"D x 48"H

Rimati Hi-Back Chair - White

Black
White
30"W x 28"D x 47-50"H

Rimati Guest Chair - Black

Black
White
27"W x 25"D x 40"H