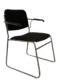

# FURNITURE RENTAL ORDER FORM

| ͰU | IK | N | Ш | U | K | E |
|----|----|---|---|---|---|---|
|----|----|---|---|---|---|---|

| Item # | Description                            | Discount | Standard | Qty. | Total |
|--------|----------------------------------------|----------|----------|------|-------|
| F10    | Plastic Side Chair                     | \$107.75 | \$150.75 |      | \$    |
| F20    | Padded Side Chair                      | \$162.75 | \$227.75 |      | \$    |
| F30    | Padded Arm Chair                       | \$194.75 | \$272.75 |      | \$    |
| F40    | Padded Counter Stool                   | \$192.50 | \$269.50 |      | \$    |
| F60    | Cocktail Table 30"H                    | \$269.50 | \$377.25 |      | \$    |
| F70    | Cocktail Table 42"H                    | \$269.50 | \$377.25 |      | \$    |
| F3104  | Black Spandex Drape 42" Cocktail Table | \$ 46.75 | \$ 65.50 |      | \$    |