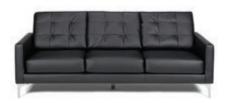

# **METRO**

**Metro Sofa**Black Leather
85"W x 35"D x 35"H

Metro Loveseat

Black Leather

60"W x 35"D x 35"H

Metro Chair Black Leather 35"Square x 35"H

Metro Square Ottoman Black Leather 40"Square x 17"H

**Metro Bench Ottoman**Black Leather
60"W x 24"D x 17"H