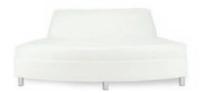

# CONTINENTAL

Modular Seating Collection

**Continental Curved Loveseat** 

Bright White Leather 82"W x 34"D x 31"H

Continental Reverse Curved Loveseat

Bright White Leather 72"W x 34"D x 31"H

**Continental Wedge Ottoman** 

Bright White Leather 30"W x 34"D x 19"H

**Continental Curved Bench** 

Bright White Leather 70"W x 26"D x 19"H

Continental Half Moon Ottoman

Bright White Leather 33"W x 19"D x 19"H