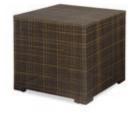

**Evoke Cocktail Table** 

Coffee Resin Frame 48"W x 24"D x 18"H

**Evoke End Table** 

Coffee Resin Frame 24"W x 28"D x 25"H

**Evoke Cube Table** 

Coffee Resin Frame 18"Square x 18"H