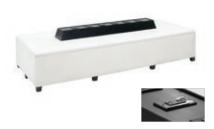

# Essentials Turning Bed - Charged White Leather

96"W x 48"D x 25"H
\*White slip cover available for black charging unit.
\*Maximum of 1 bed per power source.