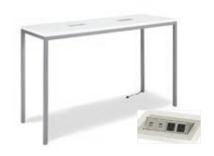

# **Aspen Bar Table - Charged**

White/Brushed Steel 72"W x 26"D x 42"H \*Maximum of 1 table per power source.

# Aspen Cocktail Table -Charged

White/Brushed Steel 48"W x 24"D x 18"H \*Maximum of 1 table per power source.