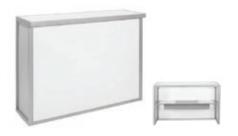

D x 28"H



Gemma Accent Table - Blue Agate Gemma Accent Table - Citrine

Blue Agate Top/Brass Base 14"Round x 20"H



Rose Quartz Top/Brass Base 14"Round x 20"H



Gemma Accent Table - Moonstone Gemma Accent Table - Obsidian

Grey Agate Top/Brass Base 14"Round x 20"H



Obsidian Top/Brass Base 14"Round x 20"H



# **Brooklyn Tables**

End Table Square Chrome 22"Square x 20"H End Table Round Chrome 20"Round x 20"H Cocktail Table Rectangle Chrome 42"W x 24"D x 16"H Cocktail Table Round Chrome 30"Round x 16"H



## **Cube Tables**

**■** Black  $\square$  White Cocktail Table 24"Square x 16"H End Table 24"Square x 21"H



## **Sirona Accent Table**

Grey Top/Black Metal Base 18"W x 12"D x 28"H



## **Orbit End Table**

White/Powder-Coated Aluminum 16"Round x 19"H



# **BARS & BAR BACKS**



# VIP Glow Bar 6'

Frosted Plexi With Built-in Wireless LED Kit 72"W x 24"D x 42"H (Bar) 13"D x 18"H (Shelf) Includes Remote Control



## VIP Glow Bar 4'

Frosted Plexi With Built-in Wireless LED Kit 48"W x 24"D x 42"H (Bar) 13"D x 18"H (Shelf) Includes Remote Control



#### Bar

■ Black
□ White

48″W x 16″D x 42″H

2 Shelves In Back



#### **Blox Bar Back**

Walnut/Brushed Metal 30"W x 16"D x 86"H Please Inquire About Shelf Dimensions



## Piazza Bar Back



#### Elara Bar

Black Powder-Coated Steel
Frosted Plexi With Built-in Wireless LED Kit
72"W x 25"D x 44"H (Bar)
Includes Remote Control



#### **Razor Bar**

Gold Powder-Coated Steel
Frosted Plexi With Built-in Wireless LED Kit
72"W x 25"D x 44"H (Bar)
Includes Remote Control



# **STOOLS**



**Criss Cross Bar Stool** 

Espre