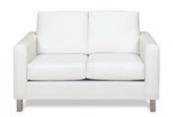

# BLANC

**Blanc Sofa**Bright White Leather
75"W x 35"D x 35"H

Blanc Loveseat

Bright White Leather

54"W x 35"D x 35"H

Blanc Chair
Bright White Leather
33"W x 35"D x 35"H

Blanc Bench Ottoman

Bright White Leather