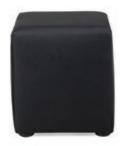

# BOCA

Modular Seating Collection

**Boca Corner** 

Black Leather 22"W x 27"D x 30"H

**Boca Armless** 

Black Leather 27"Square x 30"H