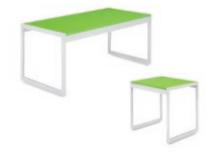

## TABLE RENTAL ORDER FORM

(actual colors may vary)

## **DISPLAY TABLES** (Price includes top covered with white vinyl and 3 sides skirted)

| Description          | Discount | Standard | Oty. | Total |
|----------------------|----------|----------|------|-------|
| 4′ L x 24″ W x 30″ H | \$198.50 | \$278.00 |      | \$    |
| 4' L x 24" W x 42" H | \$265.00 | \$371.00 |      | \$    |
| 6' L x 24" W x 30" H | \$216.00 | \$302.50 |      | \$    |
| 6' L x 24" W x 42" H | \$284.00 | \$397.50 |      | \$    |
| 8' L x 24" W x 30" H | \$277.00 | \$387.75 |      | \$    |
| 8′ L x 24″ W x 42″ H | \$344.50 | \$482.25 |      | \$    |
| 4th Side Skirt 30"   | \$ 90.00 | \$126.00 |      | \$    |
| 4th Side Skirt 42"   | \$102.50 | \$143.50 |      | \$    |

rlease select skirt color:

- O Blue O B
  O Black O G
- O Gray O Re
- ) White
- O Un-skirted

Undraped Tables - 25% off of skirted rate.