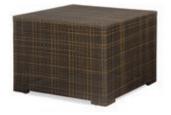

**Evoke Cocktail Table** 

Coffee Resin Frame 48"W x 24"D x 18"H

**Evoke End Table** 

Coffee Resin Frame 24"W x 28"D x 25"H

**Evoke Cube Table** 

Coffee Resin Frame 18"Square x 18"H