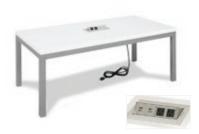

# Aspen Cocktail Table -Charged

White/Brushed Steel 48"W x 24"D x 18"H \*Maximum of 1 table per power source.