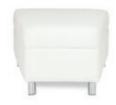

# BOCA

Modular Seating Collection

**Boca Corner** 

Black Leather 22"W x 27"D x 30"H

**Boca Armless** 

Black Leather 27"Square x 30"H