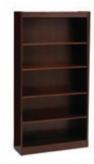

Chair - Black

Black
White
27"W x 25"D x 40"H



# **CONFERENCE TABLES**



**Conference Table Round** 

Black Mahogany 42"Round x 29"H



#### Command 6' **Conference Table**

- Black Sirona ■ White
- 72"W x 36"D x 31"H



## Command 8' **Conference Table**

- Black Sirona ☐ White
- 96"W x 48"D x 31"H



# Command 10'

- Black
- White

120"W x 48"D x 31"H

# **Conference Table**

Sirona

# **OFFICE FURNITURE**



## **Computer Kiosk**

■ Black ☐ White 24"Square x 42"H



## **Storage Credenza**

■ Black Mahogany 2 Filing Cabinets/2 Drawers/Inside Shelves 66"W x 20"D x 29"H



#### **Jr Executive Desk**

Black
Mahogany Double Pedestal/Locking Drawers 60"W x 30"D x 29"H



# **OFFICE FURNITURE**



# **Executive Desk**

■ Black
■ Mahogany
Double Pedestal/Locking Drawers
72"W x 36"D x 29"H



## **5-Shelf Bookcase**

■ Black ■ Mahogany 36"W x 12"D x 72"H



# Brooklyn Rectangle Dining Table

Clear Glass/Chrome 60"W x 36"D x 30"H



# Brooklyn Round Dining Table

Clear Glass/Chrome 42"Round x 30"H



# **Aspen Dining Table**

White/Brushed Steel 72"W x 30"D x 30"H



# **METAL FILE & STORAGE CABINETS**



**2-Drawer File**Black Letter

Black Letter 15"W x 25"D x 29"H Black Legal 18"W x 25"D x 29"H



**4-Drawer File** 

Black Letter 15"W x 25"D x 52"H Black Legal 18"W x 25"D x 52"H



**2-Drawer Lateral File** 

Black 36"W x 18"D x 27"H



**4-Drawer Lateral File** 

Black 36"W x 18"D x 54"H



**Storage Cabinet** 

Black 36"W x 18"D x 72"H



# **PEDESTALS**



# **42"** Display Pedestals

■ Black

14"Square x 42"H

Black

24"Square x 42"H

■ Black

18"Square x 42"H

☐ White