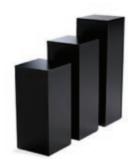

# **42"** Display Pedestals

■ Black

14"Square x 42"H

Black

24"Square x 42"H

■ Black

18"Square x 42"H

☐ White

# 36" Display Pedestals

■ Black

14"Square x 36"H

Black

24"Square x 36"H

☐ White

14"Square x 36"H

☐ White

# 30" Display Pedestals

■ Black

14"Square x 30"H

Black

24"Square x 30"H

■ Black

18"Square x 30"H

☐ White