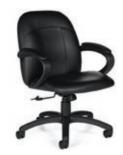

# **OFFICE SEATING**

Tamiri High Back Chair

Black Leather

25"W x 27"D x 45"H

Tamiri Mid Back Chair

Black Leather

25"W x 27"D x 39"H

Tamiri Guest Chair