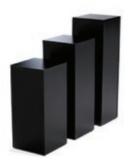

# **42"** Display Pedestals

■ Black

14"Square x 42"H

Black

24"Square x 42"H

■ Black

18"Square x 42"H

☐ White

# 36" Display Pedestals

■ Black

14"Square x 36"H

Black

24"Square x 36"H

☐ White

14"Square x 36"H

☐ White

# 30" Display Pedestals

■ Black

14"Square x 30"H

Black

24"Square x 30"H

■ Black

18"Square x 30"H

☐ White