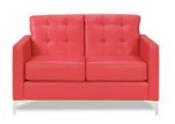

# **METRO**

**Metro Sofa**Black Leather
85"W x 35"D x 35"H

Metro Loveseat

Black Leather

60"W x 35"D x 35"H

Metro Chair Black Leather 35"Square x 35"H

Metro Square Ottoman Black Leather 40"Square x 17"H

**Metro Bench Ottoman**Black Leather
60"W x 24"D x 17"H