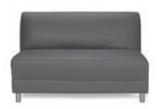

# BOCA

Modular Seating Collection

**Boca Corner** 

Black Leather 22"W x 27"D x 30"H

**Boca Armless** 

Black Leather 27"Square x 30"H