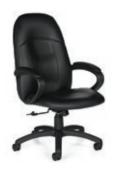

# **OFFICE SEATING**

Tamiri High Back Chair

Black Leather

25"W x 27"D x 45"H

Tamiri Mid Back Chair

Black Leather

25"W x 27"D x 39"H

Tamiri Guest Chair