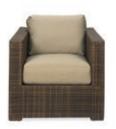

# **EVOKE**

**Evoke Sofa** 

Coffee Resin Frame With Tan Cushions  $81^{\prime\prime}\text{W} \times 35^{\prime\prime}\text{D} \times 27^{\prime\prime}\text{H}$ 

**Evoke Chair** 

Coffee Resin Frame With Tan Cushions 33"W x 35"D x 27"H