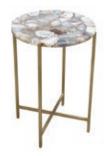

# OCCASIONAL TABLES

**Hylton Tablet Table** 

White/Brushed Steel 18"W x 12"D x 28"H

Gemma Accent Table - Blue Agate Gemma Accent Table - Citrine

Blue Agate Top/Brass Base 14"Round x 20"H

Rose Quartz Top/Brass Base 14"Round x 20"H

Gemma Accent Table - Moonstone Gemma Accent Table - Obsidian

Grey Agate Top/Brass Base 14"Round x 20"H

Obsidian Top/Brass Base 14"Round x 20"H