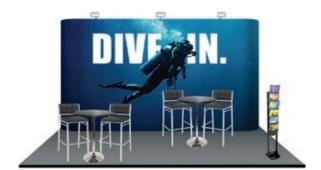

## Monarch

Monarch Chair
Aspen Charged Cocktail Table • Aspen Bar Table – Charged
Equino White Stool
VIP Glow Bar 6'