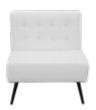

# **AUBREY**

**Aubrey Sofa**Light Beige Faux Linen Fabric
90"W x 35"D x 35"H

Aubrey Chair Light Beige Faux Linen Fabric 37"W x 35"D x 35"H

Aubrey Bench Ottoman Light Beige Faux Linen Fabric 48"W x 24"D x 18"H