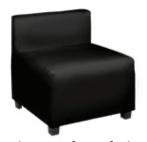

# BOCA

Modular Seating Collection

**Boca Corner** 

Black Leather 22"W x 27"D x 30"H

**Boca Armless** 

Black Leather 27"Square x 30"H