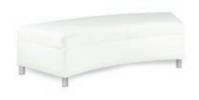

# CONTINENTAL

Modular Seating Collection

**Continental Curved Loveseat** 

Bright White Leather 82"W x 34"D x 31"H

Continental Reverse Curved Loveseat

Bright White Leather 72"W x 34"D x 31"H

**Continental Wedge Ottoman** 

Bright White Leather 30"W x 34"D x 19"H

**Continental Curved Bench** 

Bright White Leather 70"W x 26"D x 19"H

Continental Half Moon Ottoman

Bright White Leather 33"W x 19"D x 19"H