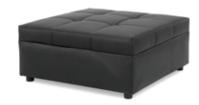

**Bench Ottoman** 

■ Metro Black Leather
■ Chandler Red Leather
■ Grammercy Charcoal Leather
60"W x 24"D x 17"H

**Essentials Storage Ottoman** 

White Leather With Locking Mechanism 48"W x 24"D x 20"H Lock Not Included