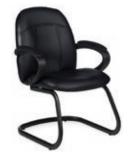

Goal Drafting Stool

Black
25"W x 24"D x 48"H

Goal Drafting Stool - Armless

Black
21"W x 24"D x 48"H

Rimati Hi-Back Chair - White

Black
White
30"W x 28"D x 47-50"H

Rimati Guest Chair - Black

Black
White
27"W x 25"D x 40"H