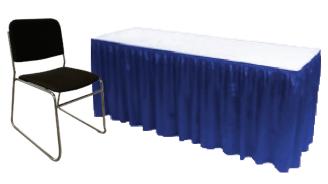

## TABLE RENTAL ORDER FORM

(actual colors may vary)

## **DISPLAY TABLES** (Price includes top covered with white vinyl and 3 sides skirted)

| Description          | Discount | Standard | Oty. | Total |
|----------------------|----------|----------|------|-------|
| 4′ L x 24″ W x 30″ H | \$198.50 | \$278.00 |      | \$    |
| 4' L x 24" W x 42" H | \$265.00 | \$371.00 |      | \$    |
| 6' L x 24" W x 30" H | \$216.00 | \$302.50 |      | \$    |
| 6' L x 24" W x 42" H | \$284.00 | \$397.50 |      | \$    |
| 8' L x 24" W x 30" H | \$277.00 | \$387.75 |      | \$    |
| 8′ L x 24″ W x 42″ H | \$344.50 | \$482.25 |      | \$    |
| 4th Side Skirt 30"   | \$ 90.00 | \$126.00 |      | \$    |
| 4th Side Skirt 42"   | \$102.50 | \$143.50 |      | \$    |

rlease select skirt color:

- O Blue O B
  O Black O G
- O Gray O Re
- ) White
- O Un-skirted

Undraped Tables - 25% off of skirted rate.