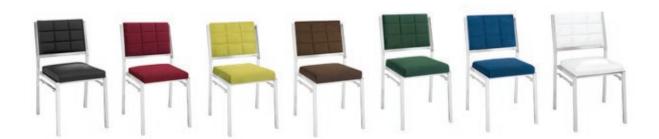

# **STOOLS**

**Criss Cross Bar Stool** 

Espresso Leather
White Leather
15"W x 19"D x 41"H

**Colin Stool** 

Natural Maple 20"W x 19"D x 46"H

**Euro Bar Stool** 

Black 22"W x 24"D x 42"H

## **Milo Bar Stool**

BlackCalifornia WineChartreuse

Jade
Victory Blue
White

Chocolate

20"W x 21"D x 41"H

**Hourglass Bar Stool** 

Black
White
18"W x 20"D x 43"H

**Equino Stool** 