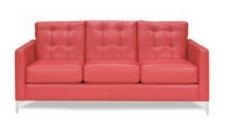

# **CHANDLER**

Chandler Sofa Red Leather 76"W x 37"D x 35"H

Chandler Loveseat

Red Leather

53"W x 37"D x 35"H

Chandler Chair
Red Leather
31"W x 37"D x 35"H