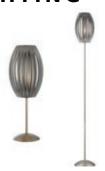

**Compact Refrigerator** 

Black 4 Cubic Feet 21"W x 22"D x 32"H

**Silo Grey Lamps** 

Table Lamp 25"H Floor Lamp 70"H

**Silo White Lamps** 

Table Lamp 25"H Floor Lamp 70"H

**Neutrino Floor Lamp** 

Steel 67"H