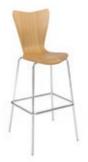

Caprice Chair

Black
25"W x 24"D x 32"H

Comet Chair
Black
23"W x 22"D x 32"H (With Arms)
19"W x 22"D x 32"H (Without Arms)

Sonic Chair

Black
20"W x 21"D x 32"H

Nexus Chair
White
19"W x 22"D x 32"H

Colin Chair
Natural Maple
22"W x 19"D x 33"H