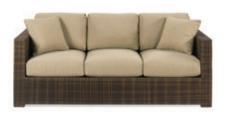

# LATITUDE

Latitude Sofa

Beige Olefin Fabric 91"W x 42"D x 33"H

**Latitude Loveseat** 

Beige Olefin Fabric 91"W x 42"D x 33"H

**Latitude Chair** 

Beige Olefin Fabric 42"W x 36"D x 33"H