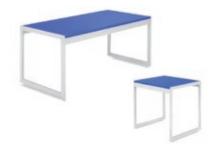

## TABLE RENTAL ORDER FORM

(actual colors may vary)

## **DISPLAY TABLES** (Price includes top covered with white vinyl and 3 sides skirted)

| Description          | Discount | Standard | Oty. | Total |
|----------------------|----------|----------|------|-------|
| 4′ L x 24″ W x 30″ H | \$198.50 | \$278.00 |      | \$    |
| 4' L x 24" W x 42" H | \$265.00 | \$371.00 |      | \$    |
| 6' L x 24" W x 30" H | \$216.00 | \$302.50 |      | \$    |
| 6' L x 24" W x 42" H | \$284.00 | \$397.50 |      | \$    |
| 8' L x 24" W x 30" H | \$277.00 | \$387.75 |      | \$    |
| 8′ L x 24″ W x 42″ H | \$344.50 | \$482.25 |      | \$    |
| 4th Side Skirt 30"   | \$ 90.00 | \$126.00 |      | \$    |
| 4th Side Skirt 42"   | \$102.50 | \$143.50 |      | \$    |

rlease select skirt color:

- O Blue O B
  O Black O G
- O Gray O Re
- ) White
- O Un-skirted

Undraped Tables - 25% off of skirted rate.