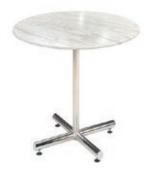

#### Blanco Café Table

White/Chrome 30" 30"Round x 30"H White/Chrome 36" 36"Round x 30"H