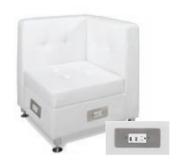

# FUNCTION

Modular Seating Collection

Function Armless Chair - White

White Vinyl

28"Square x 29"H

Function Corner - White White Vinyl 28"Square x 29"H

Function Armless Chair - Black
Black Vinyl
28"Square x 29"H

Function Corner - Black Black Vinyl 28"Square x 29"H