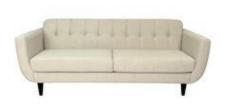

# **METRO**

**Metro Sofa**Black Leather
85"W x 35"D x 35"H

Metro Loveseat

Black Leather

60"W x 35"D x 35"H

Metro Chair Black Leather 35"Square x 35"H

Metro Square Ottoman Black Leather 40"Square x 17"H

**Metro Bench Ottoman**Black Leather
60"W x 24"D x 17"H