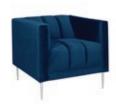

# **CROMWELL**

**Cromwell Sofa** Royal Blue Velvet 78"W x 32"D x 29"H

**Cromwell Chair** Royal Blue Velvet 32"W x 32"D x 29"H