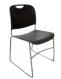

# FURNITURE RENTAL ORDER FORM

| ͰU | IK | N | Ш | U | K | E |
|----|----|---|---|---|---|---|
|----|----|---|---|---|---|---|

| Item # | Description                            | Discount | Standard | Qty. | Total |
|--------|----------------------------------------|----------|----------|------|-------|
| F10    | Plastic Side Chair                     | \$107.75 | \$150.75 |      | \$    |
| F20    | Padded Side Chair                      | \$162.75 | \$227.75 |      | \$    |
| F30    | Padded Arm Chair                       | \$194.75 | \$272.75 |      | \$    |
| F40    | Padded Counter Stool                   | \$192.50 | \$269.50 |      | \$    |
| F60    | Cocktail Table 30"H                    | \$269.50 | \$377.25 |      | \$    |
| F70    | Cocktail Table 42"H                    | \$269.50 | \$377.25 |      | \$    |
| F3104  | Black Spandex Drape 42" Cocktail Table | \$ 46.75 | \$ 65.50 |      | \$    |