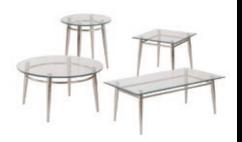

# **Aria Tables - Red**

End Table Red/Brushed Steel 24"W x 20"D x 22"H Cocktail Table Red/Brushed Steel 44"W x 20"D x 18"H

#### **Aria Tables - Green**

End Table Green/Brushed Steel 24"W x 20"D x 22"H Cocktail Table Green/Brushed Steel 44"W x 20"D x 18"H

#### **Aria Tables - Blue**

End Table Blue/Brushed Steel 24"W x 20"D x 22"H Cocktail Table Blue/Brushed Steel 44"W x 20"D x 18"H

#### **Aria Tables - Purple**

End Table Purple/Brushed Steel 24"W x 20"D x 22"H Cocktail Table Purple/Brushed Steel 44"W x 20"D x 18"H

#### **Aria Tables - White**

End Table White/Brushed Steel 24"W x 20"D x 22"H Console Table White/Brushed Steel 44"W x 20"D x 30"H

Cocktail Table White/Brushed Steel 44"W x 20"D x 18"H

#### **Aria Tables - Charcoal**

End Table Storm Grey/Brushed Steel 24"W x 20"H x 22"H

Console Table Storm Grey/Brushed Steel 44"W x 20"D x 30"H

Cocktail Table Storm Grey/Brushed Steel 44"W x 20"D x 18"H