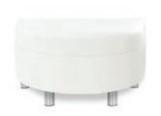

# CONTINENTAL

Modular Seating Collection

**Continental Curved Loveseat** 

Bright White Leather 82"W x 34"D x 31"H

Continental Reverse Curved Loveseat

Bright White Leather 72"W x 34"D x 31"H

**Continental Wedge Ottoman** 

Bright White Leather 30"W x 34"D x 19"H

**Continental Curved Bench** 

Bright White Leather 70"W x 26"D x 19"H

Continental Half Moon Ottoman

Bright White Leather 33"W x 19"D x 19"H