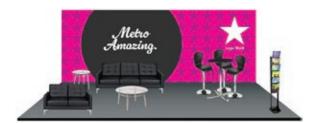

## Metro

Metro Sofa • Metro Loveseat
Brooklyn Round End Table
Hourglass Bar Stool — Black
36" Round Black Bar Table — Chrome Base
Nero Literature Rack