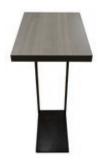

#### **Fuze Tables**

End Table Zebrawood Laminate/Chrome 24"Square x 23"H

Console Table Zebrawood Laminate/Chrome 60"W x 16"D x 34"H

Cocktail Table Zebrawood Laminate/Chrome 40"Square x 16"H