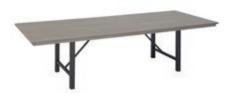

## **DISPLAY TABLES** (Price includes top covered with white vinyl and 3 sides skirted)

| Description          | Discount | Standard | Oty. | Total |
|----------------------|----------|----------|------|-------|
| 4′ L x 24″ W x 30″ H | \$198.50 | \$278.00 |      | \$    |
| 4' L x 24" W x 42" H | \$265.00 | \$371.00 |      | \$    |
| 6' L x 24" W x 30" H | \$216.00 | \$302.50 |      | \$    |
| 6' L x 24" W x 42" H | \$284.00 | \$397.50 |      | \$    |
| 8' L x 24" W x 30" H | \$277.00 | \$387.75 |      | \$    |
| 8′ L x 24″ W x 42″ H | \$344.50 | \$482.25 |      | \$    |
| 4th Side Skirt 30"   | \$ 90.00 | \$126.00 |      | \$    |
| 4th Side Skirt 42"   | \$102.50 | \$143.50 |      | \$    |