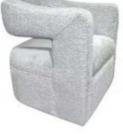

# BOCA

Modular Seating Collection

**Boca Corner** 

Black Leather 22"W x 27"D x 30"H

**Boca Armless** 

Black Leather 27"Square x 30"H