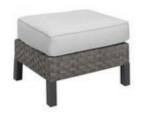

# **VERONA**

**Verona Sofa**Granite Frame With Light Grey Cushions
74"W x 38"D x 25"H

**Verona Chair**Granite Frame With Light Grey Cushions 28"W x 38"D x 25"H

**Verona Ottoman**Granite Frame With Light Grey Cushions 26"W x 21"D x 18"H