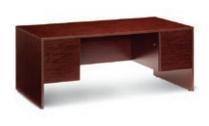

#### **Jr Executive Desk**

Black
Mahogany Double Pedestal/Locking Drawers 60"W x 30"D x 29"H