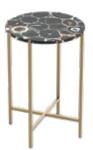

#### **London Tables**

End Table Marble/Chrome 24"Square x 23"H

Console Table Marble/Chrome 60"W x 16"D x 34"H

Cocktail Table Marble/Chrome 40"Square x 16"H