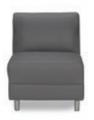

# FUNCTION

Modular Seating Collection

Function Armless Chair - White

White Vinyl

28"Square x 29"H

Function Corner - White White Vinyl 28"Square x 29"H

Function Armless Chair - Black
Black Vinyl
28"Square x 29"H