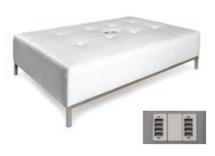

# BLANC

**Blanc Sofa**Bright White Leather
75"W x 35"D x 35"H

Blanc Loveseat

Bright White Leather

54"W x 35"D x 35"H

Blanc Chair
Bright White Leather
33"W x 35"D x 35"H

Blanc Bench Ottoman

Bright White Leather

48"W x 24"D x 18"H

Blanc Cube Ottoman

Bright White Leather

17"Square x 17"H