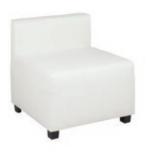

# FUNCTION

Modular Seating Collection

Function Armless Chair - White

White Vinyl

28"Square x 29"H

Function Corner - White White Vinyl 28"Square x 29"H

Function Armless Chair - Black
Black Vinyl
28"Square x 29"H