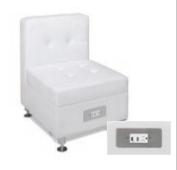

# FUNCTION

Modular Seating Collection

Function Armless Chair - White

White Vinyl

28"Square x 29"H

Function Corner - White White Vinyl 28"Square x 29"H

Function Armless Chair - Black
Black Vinyl
28"Square x 29"H

Function Corner - Black Black Vinyl 28"Square x 29"H