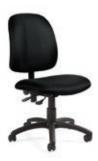

Black Leather

25"W x 27"D x 37"H

Accord Chair

Black
White
25"Square x 44"H

Goal Task Chair

Black
25"W x 24"D x 39"H

Goal Task Chair - Armless

Black
21"W x 24"D x 39"H