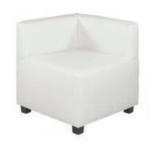

# FUNCTION

Modular Seating Collection

Function Armless Chair - White

White Vinyl

28"Square x 29"H

Function Corner - White White Vinyl 28"Square x 29"H

Function Armless Chair - Black
Black Vinyl
28"Square x 29"H

Function Corner - Black Black Vinyl 28"Square x 29"H