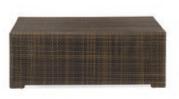

**Evoke Cocktail Table** 

Coffee Resin Frame 48"W x 24"D x 18"H

**Evoke End Table** 

Coffee Resin Frame 24"W x 28"D x 25"H

**Evoke Cube Table** 

Coffee Resin Frame 18"Square x 18"H