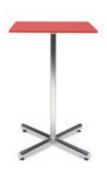

# **CAFÉ TABLES**

Blanco Rectangle Café Table

White/Chrome 72"W x 24"D x 30"H

Spectrum Café Table - Red

Red/Chrome 24"Square x 30"H

Spectrum Café Table - Blue

Blue/Chrome 24"Square x 30"H

Spectrum Café Table - Purple

Purple/Chrome 24"Square x 30"H

Spectrum Café Table - Green

Green/Chrome 24"Square x 30"H

**Aspen Dining Table** 

White/Brushed Steel 72"W x 30"D x 30"H

**Encore Dining Table** 

Black Mango Wood 80"W x 40"D x 30"H