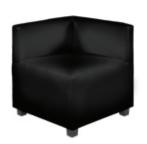

# BOCA

Modular Seating Collection

**Boca Corner** 

Black Leather 22"W x 27"D x 30"H

**Boca Armless** 

Black Leather 27"Square x 30"H