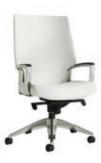

Goal Drafting Stool

Black
25"W x 24"D x 48"H

Goal Drafting Stool - Armless

Black
21"W x 24"D x 48"H

Rimati Hi-Back Chair - White

Black
White
30"W x 28"D x 47-50"H

Rimati Guest Chair - Black

Black
White
27"W x 25"D x 40"H