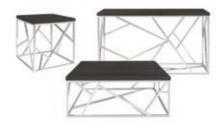

**Evoke Cocktail Table** 

Coffee Resin Frame 48"W x 24"D x 18"H

**Evoke End Table** 

Coffee Resin Frame 24"W x 28"D x 25"H

**Evoke Cube Table** 

Coffee Resin Frame 18"Square x 18"H