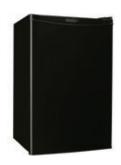

**Compact Refrigerator** 

Black 4 Cubic Feet 21"W x 22"D x 32"H

**Silo Grey Lamps** 

Table Lamp 25"H Floor Lamp 70"H

**Silo White Lamps** 

Table Lamp 25"H Floor Lamp 70"H

**Neutrino Floor Lamp** 

Steel 67"H