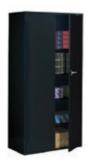

**2-Drawer Lateral File** 

Black 36"W x 18"D x 27"H

**4-Drawer Lateral File** 

Black 36"W x 18"D x 54"H

**Storage Cabinet** 

Black 36"W x 18"D x 72"H