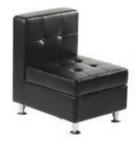

# BOCA

Modular Seating Collection

**Boca Corner** 

Black Leather 22"W x 27"D x 30"H

**Boca Armless** 

Black Leather 27"Square x 30"H