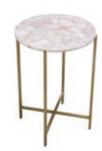

# OCCASIONAL TABLES

**Hylton Tablet Table** 

White/Brushed Steel 18"W x 12"D x 28"H

Gemma Accent Table - Blue Agate Gemma Accent Table - Citrine

Blue Agate Top/Brass Base 14"Round x 20"H

Rose Quartz Top/Brass Base 14"Round x 20"H