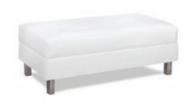

# BLANC

**Blanc Sofa**Bright White Leather
75"W x 35"D x 35"H

Blanc Loveseat

Bright White Leather

54"W x 35"D x 35"H

Blanc Chair
Bright White Leather
33"W x 35"D x 35"H

Blanc Bench Ottoman

Bright White Leather