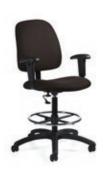

Goal Drafting Stool

Black
25"W x 24"D x 48"H

Goal Drafting Stool - Armless

Black
21"W x 24"D x 48"H

Rimati Hi-Back Chair - White

Black
White
30"W x 28"D x 47-50"H

Rimati Guest Chair - Black

Black
White
27"W x 25"D x 40"H