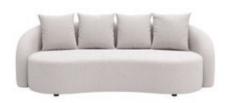

# CONTINENTAL

Modular Seating Collection

**Continental Curved Loveseat** 

Bright White Leather 82"W x 34"D x 31"H

Continental Reverse Curved Loveseat

Bright White Leather 72"W x 34"D x 31"H

**Continental Wedge Ottoman** 