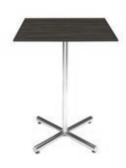

# **CAFÉ TABLES**

24" Square Café Table -Cosmo

Available in Black or Chrome Base 24"Square x 30"H

24" Square Café Table -Emerald Tide

Available in Black or Chrome Base 24"Square x 30"H

24" Square Café Table -Icebreaker

Available in Black or Chrome Base 24"Square x 30"H

24" Square Café Table -Sirona

Available in Black or Chrome Base 24"Square x 30"H

32" Round Café Table -Cement

Available in Black or Chrome Base 32"Round x 30"H