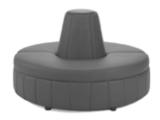

# **CUBE OTTOMANS**

**Rubix Cube Ottomans** 

Grape Mango

Cherry Lemon Cromwell Lime

18"Square x 18"H

**Blanc Cube Ottoman** 

Bright White Leather 17"Square x 17"H

**Metro Cube Ottoman** 