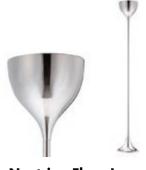

**Compact Refrigerator** 

Black 4 Cubic Feet 21"W x 22"D x 32"H

**Silo Grey Lamps** 

Table Lamp 25"H Floor Lamp 70"H

**Silo White Lamps** 

Table Lamp 25"H Floor Lamp 70"H

**Neutrino Floor Lamp** 

Steel 67"H