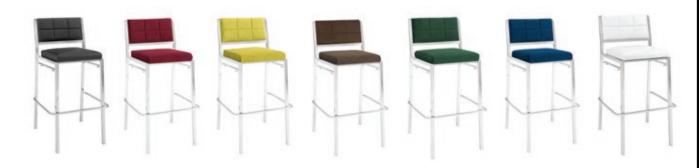

# **STOOLS**

**Criss Cross Bar Stool** 

Espresso Leather
White Leather
15"W x 19"D x 41"H

**Colin Stool** 

Natural Maple 20"W x 19"D x 46"H

**Euro Bar Stool** 

Black 22"W x 24"D x 42"H

## **Milo Bar Stool**

BlackCalifornia WineChartreuse

Jade
Victory Blue
White

Chocolate

20"W x 21"D x 41"H

**Hourglass Bar Stool** 

Black
White
18"W x 20"D x 43"H

**Equino Stool** 

Black
White
15"W x 13"D x 35"H

**Clara Stool** 

White 17"W x 21"D x 41"H

# **STOOLS**

Marcus Bar Stool
Steel
17"Square (at footbase) x 29"H

Caprice Stool

Black Fabric

25"W x 26"D x 44"H

Sonic Stool

Black
22"W x 23"D x 42"H

Nexus Stool
White
19"W x 20"D x 44"H