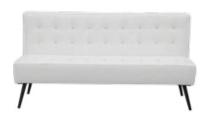

# **AUBREY**

**Aubrey Sofa**Light Beige Faux Linen Fabric
90"W x 35"D x 35"H

Aubrey Chair Light Beige Faux Linen Fabric 37"W x 35"D x 35"H

Aubrey Bench Ottoman Light Beige Faux Linen Fabric 48"W x 24"D x 18"H