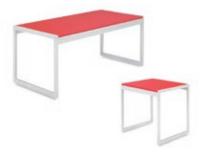

## TABLE RENTAL ORDER FORM

(actual colors may vary)

## **DISPLAY TABLES** (Price includes top covered with white vinyl and 3 sides skirted)

| Description          | Discount | Standard | Oty. | Total |
|----------------------|----------|----------|------|-------|
| 4′ L x 24″ W x 30″ H | \$198.50 | \$278.00 |      | \$    |
| 4' L x 24" W x 42" H | \$265.00 | \$371.00 |      | \$    |
| 6' L x 24" W x 30" H | \$216.00 | \$302.50 |      | \$    |
| 6' L x 24" W x 42" H | \$284.00 | \$397.50 |      | \$    |
| 8' L x 24" W x 30" H | \$277.00 | \$387.75 |      | \$    |
| 8′ L x 24″ W x 42″ H | \$344.50 | \$482.25 |      | \$    |
| 4th Side Skirt 30"   | \$ 90.00 | \$126.00 |      | \$    |
| 4th Side Skirt 42"   | \$102.50 | \$143.50 |      | \$    |

rlease select skirt color:

- O Blue O B
  O Black O G
- O Gray O Re
- ) White
- O Un-skirted

Undraped Tables - 25% off of skirted rate.