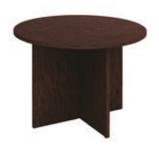

# **CONFERENCE TABLES**

**Conference Table Round** 

Black Mahogany 42"Round x 29"H