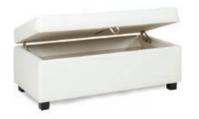

**Bench Ottoman** 

■ Metro Black Leather
■ Chandler Red Leather
■ Grammercy Charcoal Leather
60"W x 24"D x 17"H

**Essentials Storage Ottoman** 

White Leather With Locking Mechanism 48"W x 24"D x 20"H Lock Not Included