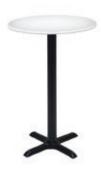

# **BAR TABLES**

24" Square Bar Table - Cosmo

Available in Black or Chrome Base 24"Square x 42"H

24" Square Bar Table -Emerald Tide

Available in Black or Chrome Base 24"Square x 42"H

24" Square Bar Table -Icebreaker

Available in Black or Chrome Base 24"Square x 42"H

24" Square Bar Table - Sirona

Available in Black or Chrome Base 24"Square x 42"H

32" Round Bar Table - Cement

Available in Black or Chrome Base 32"Round x 42"H