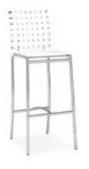

# **STOOLS**

**Criss Cross Bar Stool** 

Espresso Leather
White Leather
15"W x 19"D x 41"H

**Colin Stool** 

Natural Maple 20"W x 19"D x 46"H

**Euro Bar Stool** 

Black 22"W x 24"D x 42"H