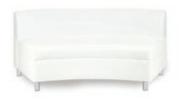

# **OTTOMANS & BENCHES**

Curved Bench
Continental Bright White Leather
70"W x 26"D x 19"H

Encore Bench
Black Mango Wood
68"W x 15"D x 18"H

Square Ottoman

Metro Black Leather
Grammercy Charcoal Leather
40"Square x 17"H