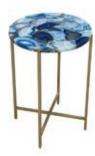

# OCCASIONAL TABLES

**Hylton Tablet Table** 

White/Brushed Steel 18"W x 12"D x 28"H

Gemma Accent Table - Blue Agate Gemma Accent Table - Citrine

Blue Agate Top/Brass Base 14"Round x 20"H

Rose Quartz Top/Brass Base 14"Round x 20"H