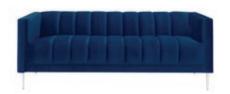

# **CROMWELL**

**Cromwell Sofa** Royal Blue Velvet 78"W x 32"D x 29"H

**Cromwell Chair** Royal Blue Velvet 32"W x 32"D x 29"H