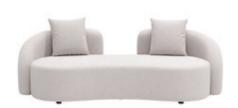

# CONTINENTAL

Modular Seating Collection

**Continental Curved Loveseat** 

Bright White Leather 82"W x 34"D x 31"H

Continental Reverse Curved Loveseat

Bright White Leather 72"W x 34"D x 31"H

**Continental Wedge Ottoman** 

Bright White Leather 30"W x 34"D x 19"H

**Continental Curved Bench** 

Bright White Leather 70"W x 26"D x 19"H

Continental Half Moon Ottoman

Bright White Leather 33"W x 19"D x 19"H