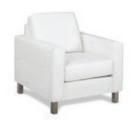

# BLANC

**Blanc Sofa**Bright White Leather
75"W x 35"D x 35"H

Blanc Loveseat

Bright White Leather

54"W x 35"D x 35"H

Blanc Chair
Bright White Leather
33"W x 35"D x 35"H

Blanc Bench Ottoman

Bright White Leather