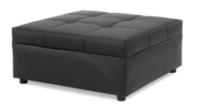

**Bench Ottoman** 

■ Metro Black Leather
■ Chandler Red Leather
■ Grammercy Charcoal Leather
60"W x 24"D x 17"H

**Essentials Storage Ottoman** 

White Leather With Locking Mechanism 48"W x 24"D x 20"H Lock Not Included