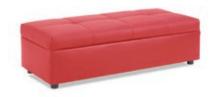

# **OTTOMANS & BENCHES**

Curved Bench
Continental Bright White Leather
70"W x 26"D x 19"H

Encore Bench
Black Mango Wood
68"W x 15"D x 18"H

Square Ottoman

Metro Black Leather
Grammercy Charcoal Leather
40"Square x 17"H