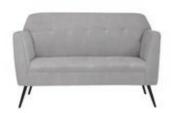

# NIKO

**Niko Sofa** Grey Microfiber 81"W x 30"D x 38"H

**Niko Loveseat**Grey Microfiber
58"W x 30"D x 38"H

**Niko Chair** Grey Microfiber 31"W x 30"D x 38"H