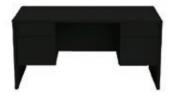

# **Executive Desk**

■ Black
■ Mahogany
Double Pedestal/Locking Drawers
72"W x 36"D x 29"H