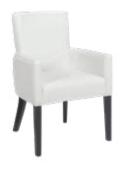

# **OFFICE SEATING**

Tamiri High Back Chair

Black Leather

25"W x 27"D x 45"H

Tamiri Mid Back Chair

Black Leather

25"W x 27"D x 39"H

Tamiri Guest Chair

Black Leather

25"W x 27"D x 37"H

Accord Chair

Black
White
25"Square x 44"H

Goal Task Chair

Black
25"W x 24"D x 39"H

Goal Task Chair - Armless

Black
21"W x 24"D x 39"H