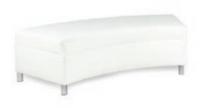

# **OTTOMANS & BENCHES**

Curved Bench
Continental Bright White Leather
70"W x 26"D x 19"H

Encore Bench
Black Mango Wood
68"W x 15"D x 18"H

Square Ottoman

Metro Black Leather
Grammercy Charcoal Leather
40"Square x 17"H