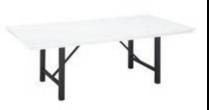

## **DISPLAY TABLES** (Price includes top covered with white vinyl and 3 sides skirted)

| Description          | Discount | Standard | Oty. | Total |
|----------------------|----------|----------|------|-------|
| 4′ L x 24″ W x 30″ H | \$198.50 | \$278.00 |      | \$    |
| 4' L x 24" W x 42" H | \$265.00 | \$371.00 |      | \$    |
| 6' L x 24" W x 30" H | \$216.00 | \$302.50 |      | \$    |
| 6' L x 24" W x 42" H | \$284.00 | \$397.50 |      | \$    |
| 8' L x 24" W x 30" H | \$277.00 | \$387.75 |      | \$    |
| 8′ L x 24″ W x 42″ H | \$344.50 | \$482.25 |      | \$    |
| 4th Side Skirt 30"   | \$ 90.00 | \$126.00 |      | \$    |
| 4th Side Skirt 42"   | \$102.50 | \$143.50 |      | \$    |