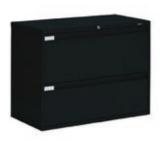

# **METAL FILE & STORAGE CABINETS**

**2-Drawer File**Black Letter

Black Letter 15"W x 25"D x 29"H Black Legal 18"W x 25"D x 29"H

**4-Drawer File** 

Black Letter 15"W x 25"D x 52"H Black Legal 18"W x 25"D x 52"H

**2-Drawer Lateral File** 

Black 36"W x 18"D x 27"H

**4-Drawer Lateral File** 

Black 36"W x 18"D x 54"H

**Storage Cabinet** 

Black 36"W x 18"D x 72"H