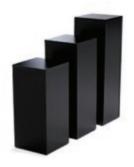

# **42"** Display Pedestals

■ Black

14"Square x 42"H

Black

24"Square x 42"H

■ Black

18"Square x 42"H

☐ White

14"Square x 42"H

# 36" Display Pedestals

■ Black

14"Square x 36"H

Black

24"Square x 36"H

☐ White

14"Square x 36"H

☐ White

24"Square x 36"H

# 30" Display Pedestals

■ Black

14"Square x 30"H

Black

24"Square x 30"H

■ Black

18"Square x 30"H

☐ White

14"Square x 30"H