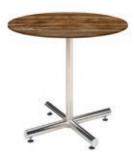

## Park Ave Café Table

Maple/Chrome 30" 30"Round x 30"H Maple/Chrome 36" 36"Round x 30"H

## City Café Table

Maple/Black 30" 30"Round x 30"H Maple/Black 36" 36"Round x 30"H