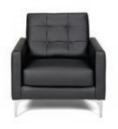

# **METRO**

**Metro Sofa**Black Leather
85"W x 35"D x 35"H

Metro Loveseat

Black Leather

60"W x 35"D x 35"H

Metro Chair Black Leather 35"Square x 35"H

Metro Square Ottoman Black Leather 40"Square x 17"H

**Metro Bench Ottoman**Black Leather
60"W x 24"D x 17"H