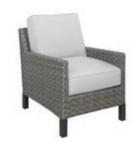

# **VERONA**

**Verona Sofa**Granite Frame With Light Grey Cushions
74"W x 38"D x 25"H

**Verona Chair**Granite Frame With Light Grey Cushions 28"W x 38"D x 25"H

**Verona Ottoman**Granite Frame With Light Grey Cushions 26"W x 21"D x 18"H