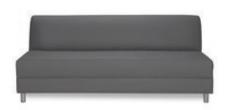

# **METRO**

**Metro Sofa**Black Leather
85"W x 35"D x 35"H

Metro Loveseat

Black Leather

60"W x 35"D x 35"H

Metro Chair Black Leather 35"Square x 35"H

Metro Square Ottoman Black Leather 40"Square x 17"H

**Metro Bench Ottoman**Black Leather
60"W x 24"D x 17"H