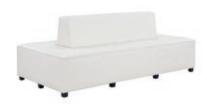

# FUNCTION

Modular Seating Collection

Function Armless Chair - White

White Vinyl

28"Square x 29"H

Function Corner - White White Vinyl 28"Square x 29"H

Function Armless Chair - Black
Black Vinyl
28"Square x 29"H

Function Corner - Black Black Vinyl 28"Square x 29"H