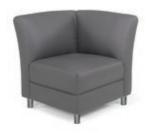

# FUNCTION

Modular Seating Collection

Function Armless Chair - White

White Vinyl

28"Square x 29"H

Function Corner - White White Vinyl 28"Square x 29"H

Function Armless Chair - Black
Black Vinyl
28"Square x 29"H

Function Corner - Black Black Vinyl 28"Square x 29"H