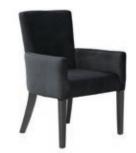

# BOCA

Modular Seating Collection

**Boca Corner** 

Black Leather 22"W x 27"D x 30"H

**Boca Armless** 

Black Leather 27"Square x 30"H