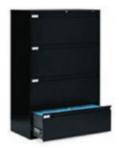

**2-Drawer Lateral File** 

Black 36"W x 18"D x 27"H

**4-Drawer Lateral File** 

Black 36"W x 18"D x 54"H

**Storage Cabinet** 

Black 36"W x 18"D x 72"H