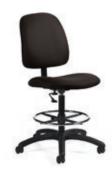

Goal Drafting Stool

Black
25"W x 24"D x 48"H

Goal Drafting Stool - Armless

Black
21"W x 24"D x 48"H

Rimati Hi-Back Chair - White

Black
White
30"W x 28"D x 47-50"H

Rimati Guest Chair - Black

Black
White
27"W x 25"D x 40"H