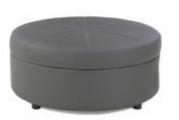

er 26"Square x 37"H



**Bianca Stage Chair - Sand** Sand Microfiber 26"Square x 37"H



**Empire Chair** ■ Black Leather ☐ White Leather 28"W x 32"D x 32"H



**Monarch Chair** Bright White Leather 28"Square x 30"H



**Royce Chair - Mink** Mink Microfiber 29"W x 30"D x 33"H



**Royce Chair - Oyster** Oyster Microfiber 29"W x 30"D x 33"H



# **OTTOMANS & BENCHES**



Curved Bench
Continental Bright White Leather
70"W x 26"D x 19"H



Encore Bench
Black Mango Wood
68"W x 15"D x 18"H



Square Ottoman

Metro Black Leather
Grammercy Charcoal Leather
40"Square x 17"H



**Bench Ottoman** 

■ Metro Black Leather
■ Chandler Red Leather
■ Grammercy Charcoal Leather
60"W x 24"D x 17"H



**Essentials Storage Ottoman** 

White Leather With Locking Mechanism 48"W x 24"D x 20"H Lock Not Included



**Grammercy Round Ottoman** 

Charcoal Leather 46"Round x 17"H

# **BANQUETTES & TURNING BEDS**



**Essentials Banquette** 

White Leather 60"Round x 48"H (2 Pieces)



**Grammercy Banquette** 

Charcoal Leather 59"Round x 38"H (2 Pieces)



**Essentials Turning Bed** 

White Leather 96"W x 48"D x 36"H



# **CUBE OTTOMANS**













**Rubix Cube Ottomans** 

Grape Mango

Cherry Lemon Cromwell Lime

18"Square x 18"H



**Blanc Cube Ottoman** 

Bright White Leather 17"Square x 17"H



**Metro Cube Ottoman** 

Black Leather 18"Square x 18"H



# CHARGED



# Essentials Turning Bed - Charged White Leather

96"W x 48"D x 25"H
\*White slip cover available for black charging unit.
\*Maximum of 1 bed per power source.



# **Aspen Bar Table - Charged**

White/Brushed Steel 72"W x 26"D x 42