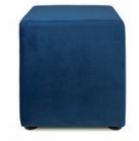

# **CUBE OTTOMANS**

**Rubix Cube Ottomans** 

Grape Mango

Cherry Lemon Cromwell Lime

18"Square x 18"H

**Blanc Cube Ottoman** 

Bright White Leather 17"Square x 17"H

**Metro Cube Ottoman** 

Black Leather 18"Square x 18"H