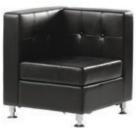

# BOCA

Modular Seating Collection

**Boca Corner** 

Black Leather 22"W x 27"D x 30"H

**Boca Armless** 

Black Leather 27"Square x 30"H