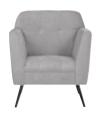

# BOCA

Modular Seating Collection

**Boca Corner** 

Black Leather 22"W x 27"D x 30"H

**Boca Armless** 

Black Leather 27"Square x 30"H