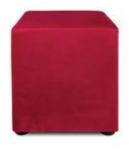

# **CUBE OTTOMANS**

**Rubix Cube Ottomans** 

Grape Mango

Cherry Lemon Cromwell Lime

18"Square x 18"H

**Blanc Cube Ottoman** 

Bright White Leather 17"Square x 17"H

**Metro Cube Ottoman** 