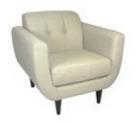

# BOCA

Modular Seating Collection

**Boca Corner** 

Black Leather 22"W x 27"D x 30"H

**Boca Armless** 

Black Leather 27"Square x 30"H