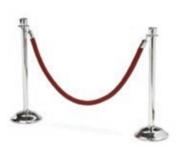

# **MISCELLANEOUS ITEMS**

**Stanchion** 

Chrome 41"H

# **Stanchion Rope**

Red Velour 6'L

**Nero Literature Rack** 

Black 14.75"W x 12"D x 53.5"H

**Argento Literature Rack** 

Aluminum 14.75"W x 12"D x 53.5"H

**Alto Literature Rack** 

Black/Metal 10.5"W x 9.5"D x 57"H