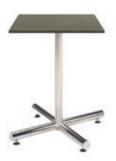

# **CAFÉ TABLES**

24" Square Café Table -Cosmo

Available in Black or Chrome Base 24"Square x 30"H

24" Square Café Table -Emerald Tide

Available in Black or Chrome Base 24"Square x 30"H

24" Square Café Table -Icebreaker

Available in Black or Chrome Base 24"Square x 30"H

24" Square Café Table -Sirona

Available in Black or Chrome Base 24"Square x 30"H

32" Round Café Table -Cement

Available in Black or Chrome Base 32"Round x 30"H