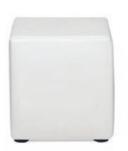

# BLANC

**Blanc Sofa**Bright White Leather
75"W x 35"D x 35"H

Blanc Loveseat

Bright White Leather

54"W x 35"D x 35"H

Blanc Chair
Bright White Leather
33"W x 35"D x 35"H

Blanc Bench Ottoman

Bright White Leather

48"W x 24"D x 18"H

Blanc Cube Ottoman

Bright White Leather

17"Square x 17"H