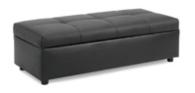

**Bench Ottoman** 

■ Metro Black Leather
■ Chandler Red Leather
■ Grammercy Charcoal Leather
60"W x 24"D x 17"H

**Essentials Storage Ottoman** 

White Leather With Locking Mechanism 48"W x 24"D x 20"H Lock Not Included