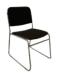

# FURNITURE RENTAL ORDER FORM

| ͰU | IK | N | Ш | U | K | E |
|----|----|---|---|---|---|---|
|----|----|---|---|---|---|---|

| Item # | Description                            | Discount | Standard | Qty. | Total |
|--------|----------------------------------------|----------|----------|------|-------|
| F10    | Plastic Side Chair                     | \$107.75 | \$150.75 |      | \$    |
| F20    | Padded Side Chair                      | \$162.75 | \$227.75 |      | \$    |
| F30    | Padded Arm Chair                       | \$194.75 | \$272.75 |      | \$    |
| F40    | Padded Counter Stool                   | \$192.50 | \$269.50 |      | \$    |
| F60    | Cocktail Table 30"H                    | \$269.50 | \$377.25 |      | \$    |
| F70    | Cocktail Table 42"H                    | \$269.50 | \$377.25 |      | \$    |
| F3104  | Black Spandex Drape 42" Cocktail Table | \$ 46.75 | \$ 65.50 |      | \$    |