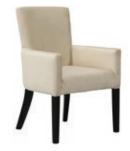

# **AUBREY**

**Aubrey Sofa**Light Beige Faux Linen Fabric
90"W x 35"D x 35"H

Aubrey Chair Light Beige Faux Linen Fabric 37"W x 35"D x 35"H

Aubrey Bench Ottoman Light Beige Faux Linen Fabric 48"W x 24"D x 18"H