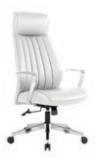

# **OFFICE SEATING**

Tamiri High Back Chair

Black Leather

25"W x 27"D x 45"H

Tamiri Mid Back Chair

Black Leather

25"W x 27"D x 39"H

Tamiri Guest Chair

Black Leather

25"W x 27"D x 37"H

Accord Chair

Black
White
25"Square x 44"H

Goal Task Chair

Black
25"W x 24"D x 39"H

Goal Task Chair - Armless

Black
21"W x 24"D x 39"H

Goal Drafting Stool

Black
25"W x 24"D x 48"H

Goal Drafting Stool - Armless

Black
21"W x 24"D x 48"H

Rimati Hi-Back Chair - White

Black
White
30"W x 28"D x 47-50"H

Rimati Guest Chair - Black

Black
White
27"W x 25"D x 40"H