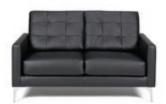

# **METRO**

**Metro Sofa**Black Leather
85"W x 35"D x 35"H

Metro Loveseat

Black Leather

60"W x 35"D x 35"H

Metro Chair Black Leather 35"Square x 35"H

Metro Square Ottoman Black Leather 40"Square x 17"H

**Metro Bench Ottoman**Black Leather
60"W x 24"D x 17"H