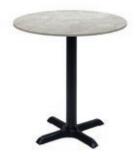

# **CAFÉ TABLES**

24" Square Café Table -Cosmo

Available in Black or Chrome Base 24"Square x 30"H

24" Square Café Table -Emerald Tide

Available in Black or Chrome Base 24"Square x 30"H

24" Square Café Table -Icebreaker

Available in Black or Chrome Base 24"Square x 30"H

24" Square Café Table -Sirona

Available in Black or Chrome Base 24"Square x 30"H

32" Round Café Table -Cement

Available in Black or Chrome Base 32"Round x 30"H

32" Round Café Table -Yukon Gold

Available in Black or Chrome Base 32"Round x 30"H

# **CAFÉ TABLES**

32" Round Café Table - Smoke

Available in Black or Chrome Base 32"Round x 30"H

**Euro Café Table** 

Black/Black 30" 30"Round x 30"H Black/Black 36" 36"Round x 30"H

Silk Café Table

Black/Chrome 30" 30"Round x 30"H Black/Chrome 36" 36"Round x 30"H