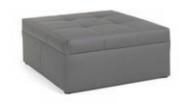

**Bench Ottoman** 

■ Metro Black Leather
■ Chandler Red Leather
■ Grammercy Charcoal Leather
60"W x 24"D x 17"H

**Essentials Storage Ottoman** 

White Leather With Locking Mechanism 48"W x 24"D x 20"H Lock Not Included