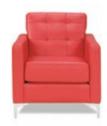

# **METRO**

**Metro Sofa**Black Leather
85"W x 35"D x 35"H

Metro Loveseat

Black Leather

60"W x 35"D x 35"H

Metro Chair Black Leather 35"Square x 35"H

Metro Square Ottoman Black Leather 40"Square x 17"H

**Metro Bench Ottoman**Black Leather
60"W x 24"D x 17"H