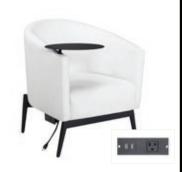

## **Boca Chair - Charged**

Bright White Leather 22"W x 27"D x 30"H

\*Maximum of 4 daisy linked together per power source.